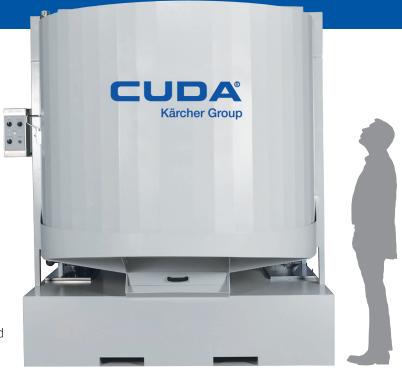

## 7248 Model Specs:

Working Height: 48"
Turntable Diameter
Load Capacity: 5,000 lbs.
Sump Capacity: 200 gallons
Volt/Ph: 230/3, 460/3, and 575/3

Approx. scale to 7248 model

Your Authorized Cuda Kärcher Group Dealer:

Hotsy Equipment of San Antonio 210-224-4906
3005 Interstate Drive San Antonio, TX 78219 www.hotsysouthtexas.com